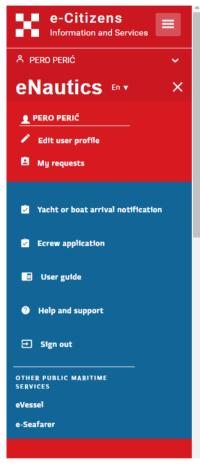

#### 4.8 Change User

The ability to select the entity you want to represent in the system.

If you are logging in from a tablet then you will only see icons in the blue tool bar. When you click onthem, a menu will open (as shown in the right image). In the upper red tool bar, you can edit your profileand view the created requests. You can log out from both navigation panels.

If you log in from your cell phone you will get a drop-down menu just by clicking on the lines in the right corner as shown in the image above. By clicking on CLOSE MENU X you close the menu.