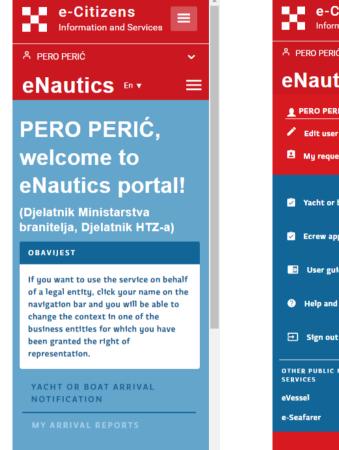

#### 4.8 Change User

The ability to select the entity you want to represent in the system.

If you are logging in from a tablet then you will only see icons in the blue tool bar. When you click onthem, a menu will open (as shown in the right image). In the upper red tool bar, you can edit your profileand view the created requests. You can log out from both navigation panels.

If you log in from your cell phone you will get a drop-down menu just by clicking on the lines in the right corner as shown in the image above. By clicking on CLOSE MENU X you close the menu.