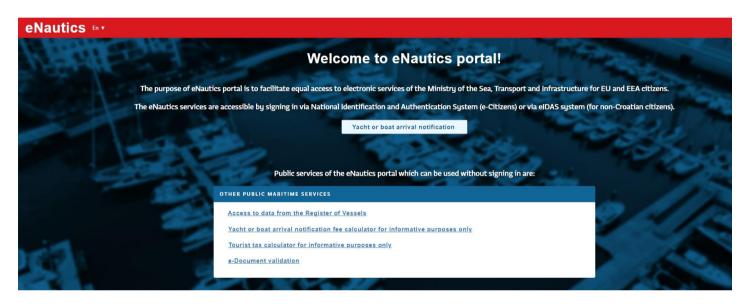

Notice of arrival of yachts or boats in the territorial sea of the Republic of Croatia

A few services are publicly available without logging in and without identification. These are the following services:

Certain options offered on e-Nautics can be used without logging in. These are the following options:

- Access to data from the Register of Vessels
- Yacht or boat arrival notification fee calculator for informative purposes only

#### 3.1 Access to data from the Register of Vessels

You can access data from the Register of Boats, Register of Yachts and Register of Inland Waterway Boats. Search is carried out by choosing the type of vessel and at least one more of given parameters.

#### 3.2 Calculator for informative purposes

Yacht or boat arrival notification fee calculator is only for informative purposes.

Information calculation of the fee for safety of navigation and protection against pollution can calculate the information amount of the fee, which you have to pay if you have entered the territorial sea of the Republic of Croatia with a yacht or boat. The fee is paid once a year.

#### 3.3 e-Document validation

At the bottom of the document you want to authenticate, write in the control number table, this number should be entered in the field as shown in the picture, then enter the text displayed to you and retrieve the document by clicking Checker to compare the document you are verifying.