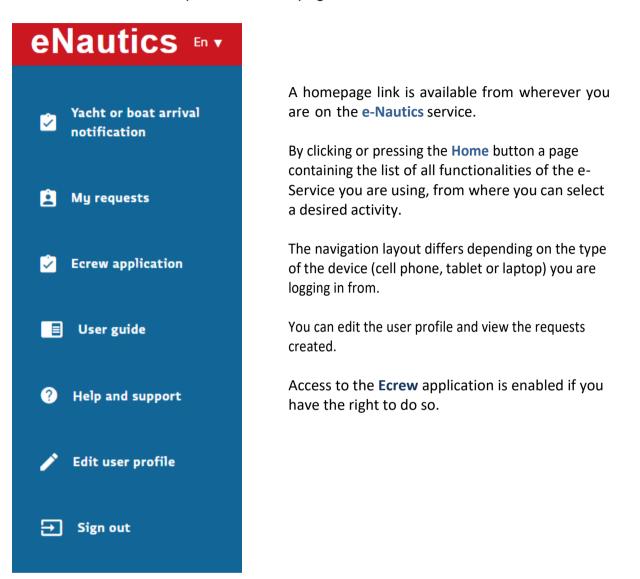

### 4. Basic navigation

The e-Nautics menu is placed on each page, on the far left side.

| e-Citizens | MY ID | USER<br>INBOX | 9 | × LOG OFF | Ø | a | AA |
|------------|-------|---------------|---|-----------|---|---|----|
|            |       |               |   |           |   |   |    |

On the red bar, there are the following options: