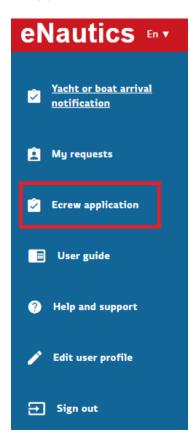

#### 5.3 Ecrew application

A person without an granted right cannot access the **Ecrew** application.

For example, the **Ecrew** application can be accessed through the **eNautika** portal by a person with the right "employee of a charter company" on behalf of a charter company.