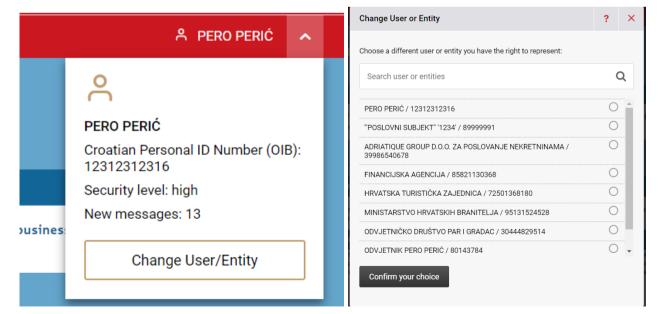

#### 4.8 Change User

The ability to select the entity you want to represent in the system.

If you are logging in from a tablet then you will only see icons in the blue tool bar. When you click onthem, a menu will open (as shown in the right image). In the upper red tool bar, you can edit your profileand view the created requests. You can log out from both navigation panels.